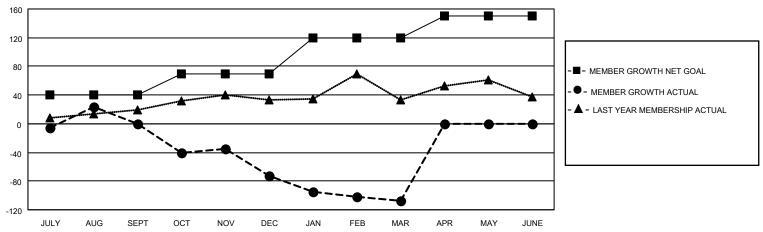

## GOALS AND ACTUAL MEMBERS CUMULATIVE

| DROPPED CLUBS: 2 |     | 32 CLUBS OF 58 ADDED 1 OR<br>MORE NEW MEMBERS | GENDER DISTRIBUTION                 |              |  |
|------------------|-----|-----------------------------------------------|-------------------------------------|--------------|--|
|                  |     | MORE NEW MEMBERS                              | MALE 653 (50.50%)                   |              |  |
|                  |     |                                               | FEMALE                              | 640 (49.50%) |  |
| DROPPED MEMBERS  |     |                                               | NON BINARY                          | 0 (0.00%)    |  |
|                  |     |                                               | PREFER NOT TO ANSWER                | 0 (0.00%)    |  |
| DECEASED         | 14  |                                               |                                     |              |  |
| CLUB CANCELLED   | 16  | CLICK HERE FOR CUMULATIVE                     | TOTAL FAMILY UNIT MEMBERS 242       |              |  |
| OTHER            | 249 | MEMBERSHIP DATA                               |                                     |              |  |
| TOTAL            | 279 |                                               | FAMILY MEMBERS PAYING HALF DUES 127 |              |  |
|                  |     |                                               |                                     |              |  |

## MONTHLY MEMBERSHIP PROGRESS REPORT

LOCATION FLORIDA District 35 N Results as of: 3/31/2023

| Clubs RESULTS FOR 2022-2023 |   |   |   | Members RESULTS FOR 2022-2023 |    |     |     |
|-----------------------------|---|---|---|-------------------------------|----|-----|-----|
|                             |   |   |   |                               |    |     |     |
| JULY/AUG/SEPT               | 0 | 1 | 0 | JULY/AUG/SEPT                 | 40 | 105 | 87  |
| OCT/NOV/DEC                 | 1 | 0 | 1 | OCT/NOV/DEC                   | 30 | 47  | 117 |
| JAN/FEB/MAR                 | 1 | 0 | 1 | JAN/FEB/MAR                   | 50 | 50  | 73  |
| APR/MAY/JUNE                | 0 | 0 | 0 | APR/MAY/JUNE                  | 30 | 0   | 0   |