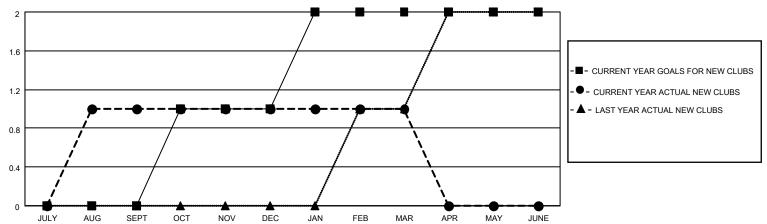

## GOALS AND ACTUAL NEW CLUBS CUMULATIVE

## MONTHLY MEMBERSHIP PROGRESS REPORT

LOCATION FLORIDA District 35 N Results as of: 3/31/2023

| Clubs RESULTS FOR 2022-2023 |   |   |   | Members RESULTS FOR 2022-2023 |    |     |     |
|-----------------------------|---|---|---|-------------------------------|----|-----|-----|
|                             |   |   |   |                               |    |     |     |
| JULY/AUG/SEPT               | 0 | 1 | 0 | JULY/AUG/SEPT                 | 40 | 105 | 87  |
| OCT/NOV/DEC                 | 1 | 0 | 1 | OCT/NOV/DEC                   | 30 | 47  | 117 |
| JAN/FEB/MAR                 | 1 | 0 | 1 | JAN/FEB/MAR                   | 50 | 50  | 73  |
| APR/MAY/JUNE                | 0 | 0 | 0 | APR/MAY/JUNE                  | 30 | 0   | 0   |